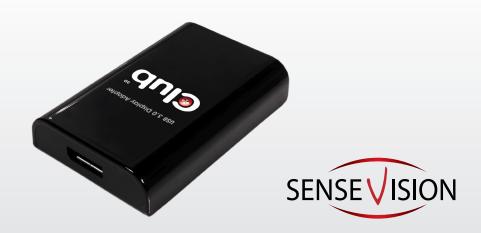

**Product Name** USB 3.0 to DisplayPort Adapter **Product Series** SenseVision

Itemcode CSV-2301

**EAN** code 8717249400981 **UPC** code 854365005886

### **DESCRIPTION**

The USB 3.0 to WQXGA DisplayPort Adapter is a device which enables connection to 2560 x 1600 WQXGA display device to a computer using USB 3.0 port. It will make your legacy PC with old graphics card to support WQXGA resolution easily.