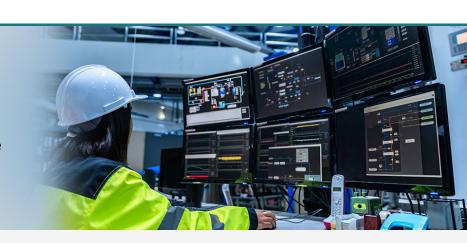

# Control Rooms in Manufacturing

Improve productivity, reduce incidents, and increase overall efficiency in the manufacturing process.

A control room is a central location that monitors, manages and/or deploys resources whether that's data and information or human resources, this is the room where it all happens.

Manufacturing companies are required to constantly increase productivity reduce production costs and time, improve quality management and comply with evolving safety regulations, the list seems to be never-ending. Control rooms are one of the best ways to meet these needs as they assist in maximizing your operational performance whilst ensuring the safety of your operations. To ensure safe and efficient productivity, operators must monitor an abundant amount of operating systems. A centralised operations centre provides the real-time visibility of quality control systems, communication systems, component controls and more.